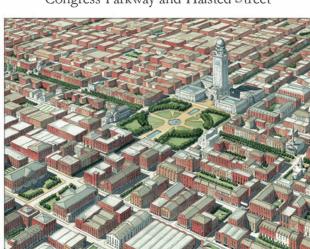

Proposed, 2109 Aerial View of New City Hall at Congress Parkway and Halsted Street

Plan of Chicago (1909, proposed)