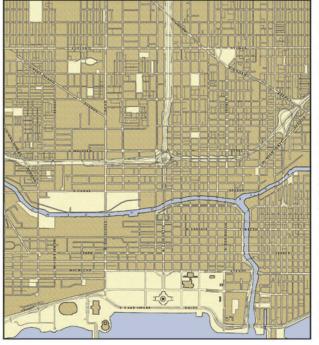

Plan of Chicago 1909

The Notre Dame Plan of Chicago 2109

Plan of Chicago, 1909 "Proposed Civic Center Plaza and Buildings" at Congress Parkway and Halsted Street

Existing Chicago, 2009 Aerial View of the Chicago Circle Interchange at Congress Parkway and Halsted Street