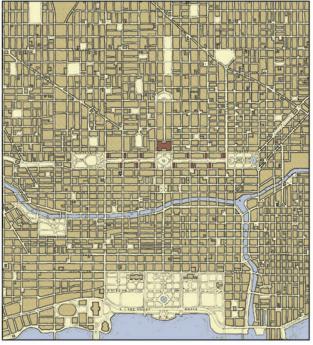

Proposed, 2109 Aerial View of New City Hall at Congress Parkway and Halsted Street

Plan of Chicago (1909, proposed)