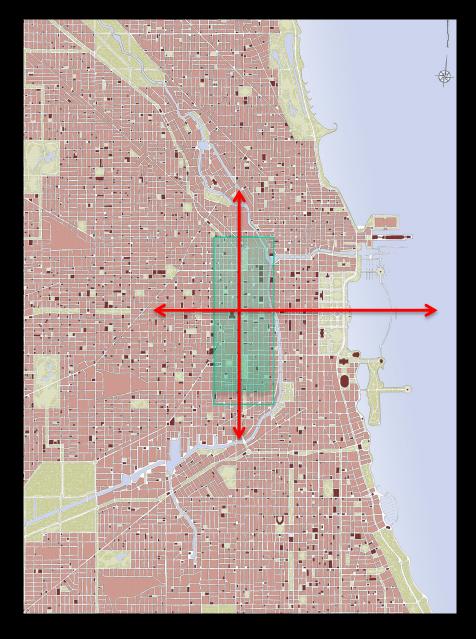

## Chicago 2009 (existing)

*Our Lady's Plan 2109* (proposed)

*Our Lady's Plan of Chicago 2109* proposed North - South Sacred Axis (right) crossing the original 1909 *Plan of Chicago* East - West Civic Axis (left)