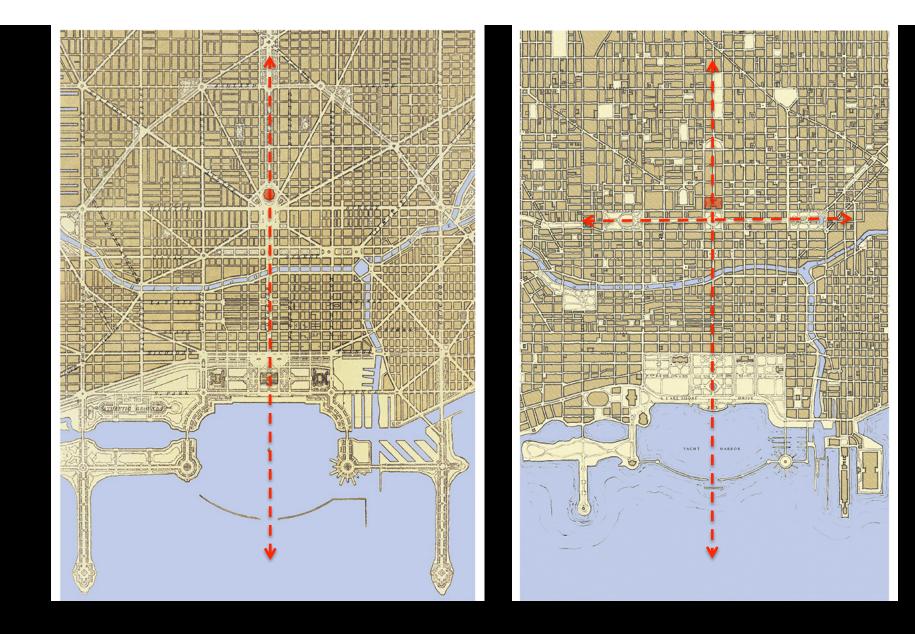

## Chicago 2009 (existing)

*Our Lady's Plan 2109* (proposed)

*Our Lady's Plan of Chicago 2109* proposed North - South Sacred Axis (right) crossing the original 1909 *Plan of Chicago* East - West Civic Axis (left)